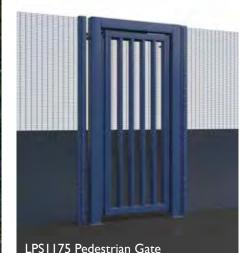

# PEDESTRIAN GATES & TURNSTILES

Full Height Turnstiles, Wicket & Qwicket Gates

### **Pedestrian Gates**

- Manual & Automatic
- LPS 1175 Pedestrian Gates SR2 & SR3