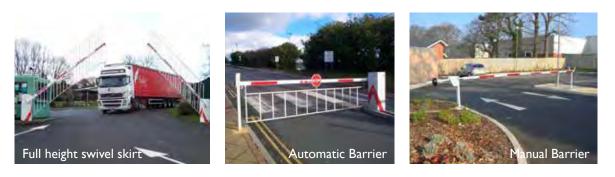

# **BARRIERS & MANUAL PRODUCTS**

Automatic Barriers and Manual Products

### Range of Automatic Barriers

- Boom lengths up to 10m
- Automatic Barriers with lower folding skirts up to 9m
- Automatic Barriers with full height swivel skirts up to 7.5m

### **Manual Products**

• Barriers, Road Closers and WagonStoppers