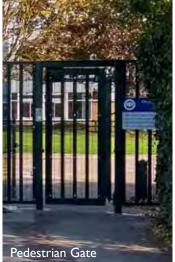

# PEDESTRIAN GATES & TURNSTILES

Full Height Turnstiles, Wicket & Qwicket Gates

### **Pedestrian Gates**

- Manual & Automatic
- LPS 1175 Pedestrian Gates SR2 & SR3