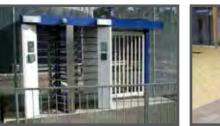

# PEDESTRIAN GATES & TURNSTILES

Full Height Turnstiles, Wicket & Qwicket Gates

### **Pedestrian Turnstiles**

• Full height Single or Twin

### **Pedestrian Gates**

- Manual & Automatic
- LPS 1175 Pedestrian Gates SR2 & SR3