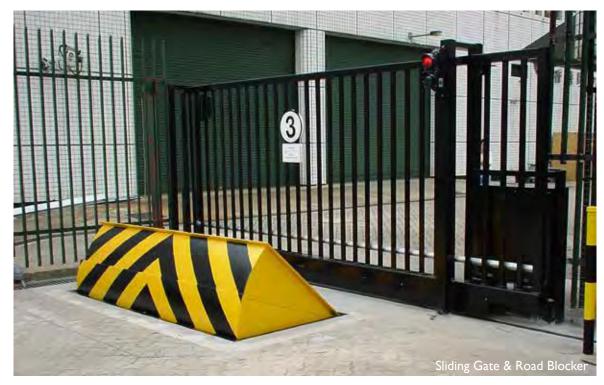

### **Road Blockers**

- Hydraulically driven
- Lift heights: 353mm & 533mm
- Widths up to 5m