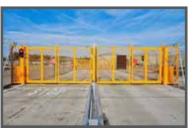

# **BLOCKERS & BOLLARDS**

Security Blockers and Bollards

### **Road Blockers**

- Hydraulically driven
- Lift heights: 353mm & 533mm
- Widths up to 5m

### **Rising & Static Bollards**

• Hydraulically driven rising/active & static models