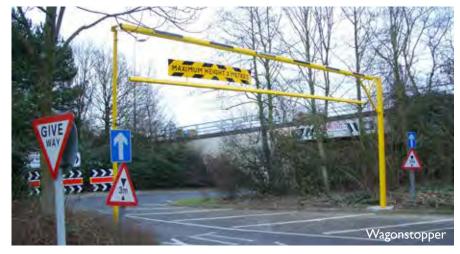

to 6m\*
- Automatic Hinged/Bi-folding Speed
- LPS 1175 Security Rating 2 & 3 up to 10m

### Gates are powered by actuators

• Large range of actuators available



**Official Police Security Initiative** 





\* Bespoke Gates Available

### FRONTIER PITTS PRODUCT RANGE

tel: +44 (0)1293 422800 web: www.frontierpitts.com

**Raising Standards** 

Safety Assured

# **BLOCKERS & BOLLARDS**

Security Blockers and Bollards







### Specifications

### **Road Blockers**

- Hydraulically driven
- Lift heights: 353mm & 533mm
- Widths up to 5m

### **Rising & Static Bollards**

• Hydraulically driven rising/active & static models

#### FRONTIER PITTS PRODUCT RANGE

tel: +44 (0) | 293 422800 web: www.frontierpitts.com

# **BARRIERS & MANUAL PRODUCTS**

Automatic Barriers and Manual Products







### Specifications

### Range of Automatic Barriers

- Boom lengths up to 10m
- Automatic Barriers with lower folding skirts up to 9m
- Automatic Barriers with full height swivel skirts up to 7.5m

### **Manual Products**

• Barriers, Road Closers and WagonStoppers

### FRONTIER PITTS PRODUCT RANGE

tel: +44 (0)1293 422800 web: www.frontierpitts.com

# PEDESTRIAN GATES & TURNSTILES

Full Height Turnstiles, Wicket & Qwicket Gates







## Specifications

### **Pedestrian Turnstiles**

• Full height Single or Twin

### **Pedestrian Gates**

- Manual & Automatic
- LPS 1175 Pedestrian Gates SR2 & SR3



#### FRONTIER PITTS PRODUCT RANGE

tel: +44 (0) | 293 422800 web: www.frontierpitts.com



### PROTECTING YOUR WORLD



Crompton House, Crompton Way, Crawley, West Sussex UK RH10 9QZ tel: +4