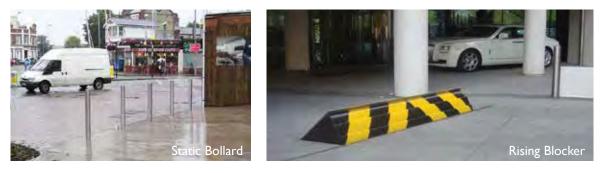

### **Road Blockers**

- Hydraulically driven
- Lift heights: 353mm & 533mm
- Widths up to 5m

### **Rising & Static Bollards**

• Hydraulically driven rising/active & static models