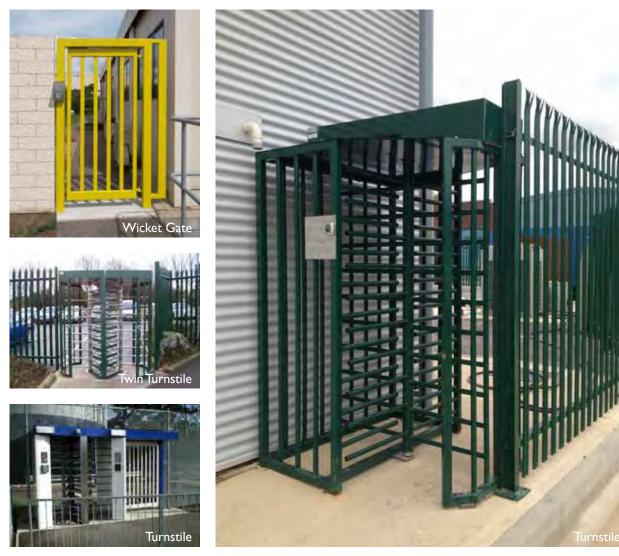

# PEDESTRIAN GATES & TURNSTILES

Full Height Turnstiles, Wicket & Qwicket Gates

### **Pedestrian Turnstiles**

• Full height Single or Twin

### **Pedestrian Gates**

- Manual & Automatic
- LPS 1175 Pedestrian Gates SR2 & SR3