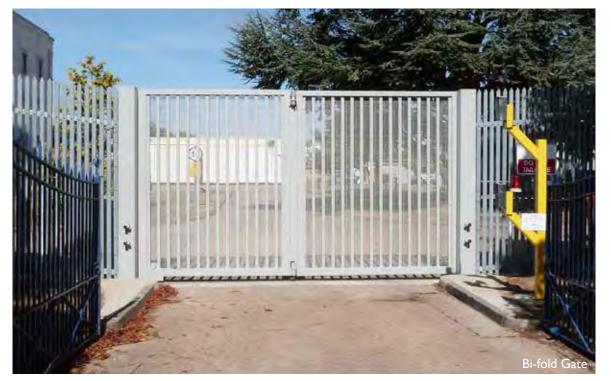

### **Bi-folding Speed Gates**

- Widths up to 12m, Heights up to 6m\*
- Automatic Hinged/Bi-folding Speed
- LPS 1175 Security Rating 2 & 3 up to 10m