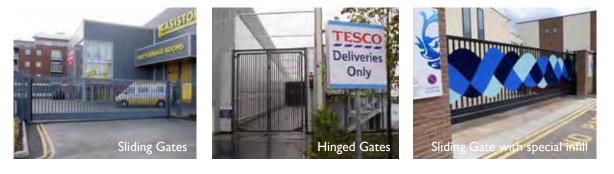

# **GATES** Security Sliding Gates

### Specifications

- Cantilevered "LoTracker" up to 15m wide\*
- Sliding Cantilevered Gate up to 10m
- Tracked Gates up to 35m wide\*
- LPS 1175 Security Rating 2 & 3 up to 10m
- Fully Welded, Made to Measure & Specification

### Hinged Gates & Actuators

- Single Leaf up to 10m wide\*
- Double Leaf up to 20m\*
- LPS 1175 Security Rating 2 & 3 up to 10m