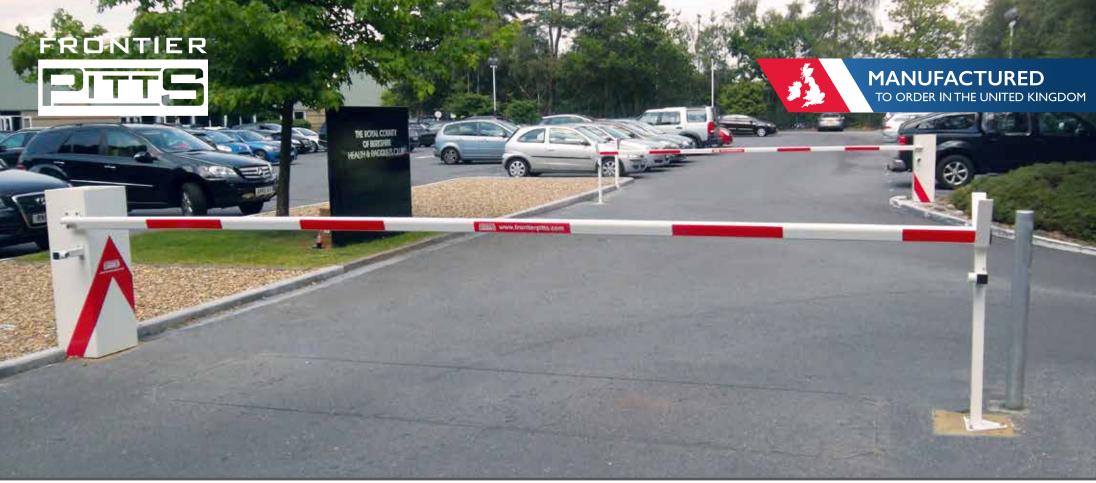

# **BARRIERS & MANUAL PRODUCTS**

Automatic Barriers and Manual Products

### Range of Automatic Barriers

- Boom lengths up to 10m
- Automatic Barriers with lower folding skirts up to 9m
- Automatic Barriers with full height swivel skirts up to 7.5m

### **Manual Products**

• Barriers, Road Closers and WagonStoppers