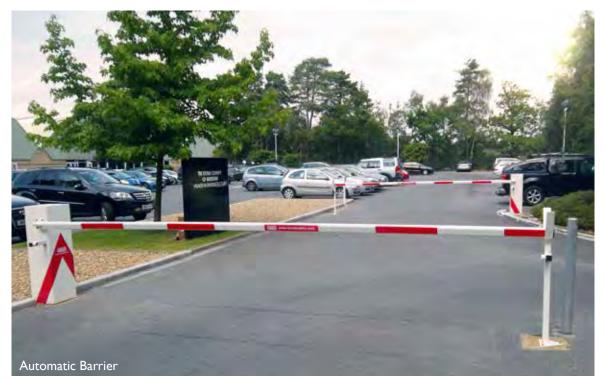

# **BARRIERS & MANUAL PRODUCTS**

Automatic Barriers and Manual Products

### Range of Automatic Barriers

- Boom lengths up to 10m
- Automatic Barriers with lower folding skirts up to 9m
- Automatic Barriers with full height swivel skirts up to 7.5m

### **Manual Products**

• Barriers, Road Closers and WagonStoppers