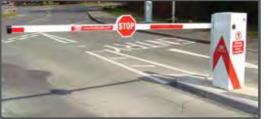

# **BARRIERS & MANUAL PRODUCTS**

Automatic Barriers and Manual Products

### Range of Automatic Barriers

- Boom lengths up to 10m
- Automatic Barriers with lower folding skirts up to 9m
- Automatic Barriers with full height swivel skirts up to 7.5m

### **Manual Products**

• Barriers, Road Closers and WagonStoppers