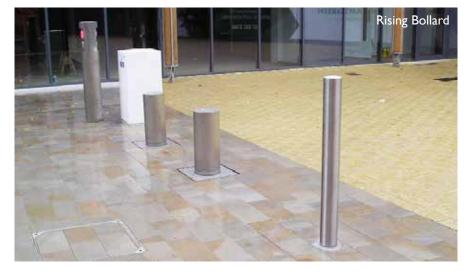

### **Rising & Static Bollards**

• Hydraulically driven rising/active & static models