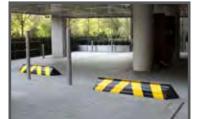

# **BLOCKERS & BOLLARDS**

Security Blockers and Bollards

### **Road Blockers**

- Hydraulically driven
- Lift heights: 353mm & 533mm
- Widths up to 5m